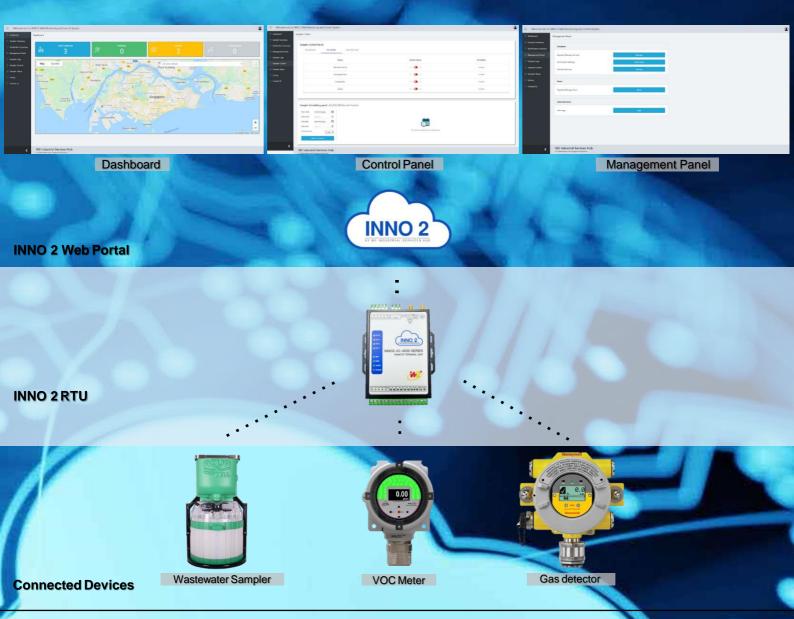

### Information up front

The dashboard of the INNO 2 web portal presents a summary of all connected devices

### **Real-time data**

Data is collected from all connected devices and is presented live

-On-demand self-service -Access from anywhere -Easy to manage

Figure showing the conectivity of INNO 2 Cloud System, RTU and conencted devices

An example of use would be with our INNO2 RTU unit that is connected to a Wastewater Sampler. The INNO 2 RTU receives inputs and outputs to and from the sampler and INNO2 Cloud for remote monitoring and control. This allows you to change the settings of the sampler without going on-site as you can do so via the web portal dashboard. This saves the time and labor required to go on-site to program the sampler.

Usage example: Remote control of Wastewater Samplers using INNO2 Cloud and INNO2 RTU